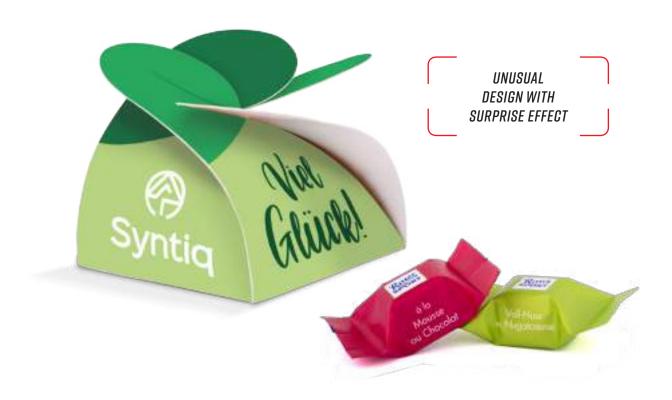

## ART.-NO.: 1270 SMALL GIFT

|                  |        | Prices: €                                                                                                                                             | €/piece |
|------------------|--------|-------------------------------------------------------------------------------------------------------------------------------------------------------|---------|
| Amount           |        | Incl. print<br>4-c Euroscala                                                                                                                          |         |
| from             | 10.080 | 0,71                                                                                                                                                  |         |
| from             | 5.040  | 0,82                                                                                                                                                  |         |
| from             | 2.520  | 0,93                                                                                                                                                  |         |
| from             | 1.260  | 1,03                                                                                                                                                  |         |
| from             | 630    | 1,14                                                                                                                                                  |         |
| Set-up costs     |        | Per order/motif flat rate (also for repeat orders)                                                                                                    | 109,00€ |
| Content          |        | 1 Ritter SPORT chocolate cube (only unmixed), 8 g                                                                                                     |         |
| Shelf life       |        | 6 months                                                                                                                                              |         |
| Format           |        | Approx. $50 \times 50 \times 50 \text{ mm}$<br>Request the dimensions of the advertising space as an imposition layout                                |         |
| Material         |        | Promotional box made of white, FSC $^{\! \circ \! }$ -certified cardboard                                                                             |         |
| Delivery packing |        | Product box containing 90 pieces, 10 product boxes per<br>shipping box                                                                                |         |
| Delivery time    |        | Generally 10-20 working days after approval for printing. Please also refer to the "Information" section in the catalogue or go to go.pfile.de/agb-en |         |