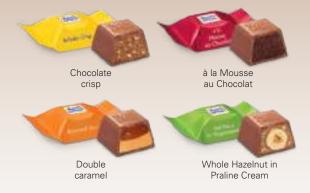

| Approx. $50 \times 50 \times 50 \text{ mm}$<br>Request the dimensions of the advertising space as an imposition layout                                |         |
| Material         |        | Promotional box made of white, FSC $^{\! \circ \! }$ -certified cardboard                                                                             |         |
| Delivery packing |        | Product box containing 90 pieces, 10 product boxes per<br>shipping box                                                                                |         |
| Delivery time    |        | Generally 10-20 working days after approval for printing. Please also refer to the "Information" section in the catalogue or go to go.pfile.de/agb-en |         |

## **FILLING OPTIONS**

Ritter SPORT chocolate cubes