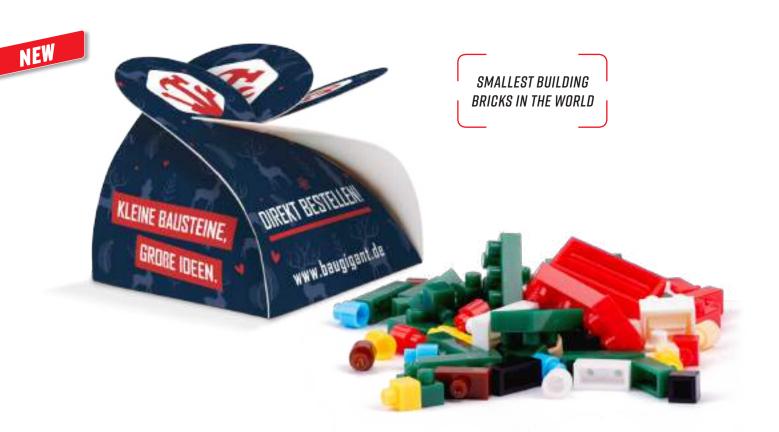

## **BRIXIES MINIATURE BRICKS**

Note

|                   |        |                                                                                                                                                                                                                                                   | Prices: € / piece                |
|-------------------|--------|---------------------------------------------------------------------------------------------------------------------------------------------------------------------------------------------------------------------------------------------------|----------------------------------|
| Amount            |        | Incl. print<br>4-c Euroscala                                                                                                                                                                                                                      |                                  |
| from              | 10.080 | 1,46                                                                                                                                                                                                                                              |                                  |
| from              | 5.040  | 1,48                                                                                                                                                                                                                                              |                                  |
| from              | 2.520  | 1,50                                                                                                                                                                                                                                              |                                  |
| from              | 1.260  | 1,55                                                                                                                                                                                                                                              |                                  |
| from              | 630    | 1,59                                                                                                                                                                                                                                              |                                  |
| Set-up costs      |        | Per order/motif flat rate (also for repeat orders)                                                                                                                                                                                                | 109,00€                          |
| Additional charge |        | Christmas Tree, 16,4 g:<br>Santa Claus, 13 g:                                                                                                                                                                                                     | 0,40 € / piece<br>0,40 € / piece |
| Content           |        | Included in basic price: BRIXIES miniature bricks building as a kit "Gift Package", 18 pieces, 5,5 g  For an additional charge: BRIXIES miniature bricks building as a kit "Santa Claus", 30 pieces, 13 g, or "Christmas Tree", 47 pieces, 16,4 g |                                  |
| Format            |        | Approx. $50 \times 50 \times 50$ mm Request the dimensions of the advertising space as an imposition layout                                                                                                                                       |                                  |
| Material          |        | Promotional box made of white, FSC®-certified cardboard                                                                                                                                                                                           |                                  |
| Delivery packing  |        | Product box containing 90 pieces, 10 product boxes per<br>shipping box                                                                                                                                                                            |                                  |
| Delivery time     |        | Generally 10-20 working days after approval for printing. Please also refer to the "Information" section                                                                                                                                          |                                  |

## **FILLING OPTIONS**

Gift Package

**ALSO AVAILABLE WITH OTHER FILLINGS:** CHOCOLATE PAGE 122 EASTER PAGE 188 X-MAS PAGE 288

BUILDING BLOCKS FOR YOUR ADVERTISING SUCCESS!

CHRISTMAS TREE
47 PIECES
Approx. 45 x 30 x 30 mm