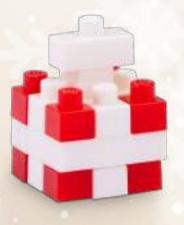

## **FILLING OPTIONS**

Gift Package

**ALSO AVAILABLE WITH OTHER FILLINGS:** CHOCOLATE PAGE 122 EASTER PAGE 188 X-MAS PAGE 288

BUILDING BLOCKS FOR YOUR ADVERTISING SUCCESS!

CHRISTMAS TREE
47 PIECES
Approx. 45 x 30 x 30 mm

SANTA CLAUS 30 PIECES Approx. 42 x 20 x 8 mm

**GIFT PACKAGE**18 PIECES
Approx. 12 x 12 x 16 mm