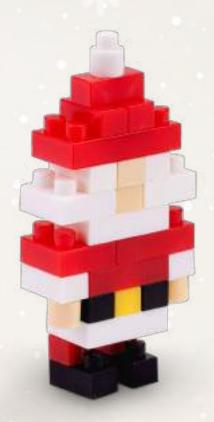

SANTA CLAUS 30 PIECES Approx. 42 x 20 x 8 mm

**GIFT PACKAGE**18 PIECES
Approx. 12 x 12 x 16 mm