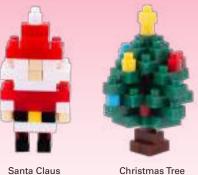

## **FILLING OPTIONS**

Gift Package

**ALSO AVAILABLE WITH OTHER FILLINGS:** CHOCOLATE PAGE 122 EASTER PAGE 188 X-MAS PAGE 288

BUILDING BLOCKS FOR YOUR ADVERTISING SUCCESS!

CHRISTMAS TREE
47 PIECES
Approx. 45 x 30 x 30 mm

SANTA CLAUS 30 PIECES Approx. 42 x 20 x 8 mm

**GIFT PACKAGE**18 PIECES
Approx. 12 x 12 x 16 mm