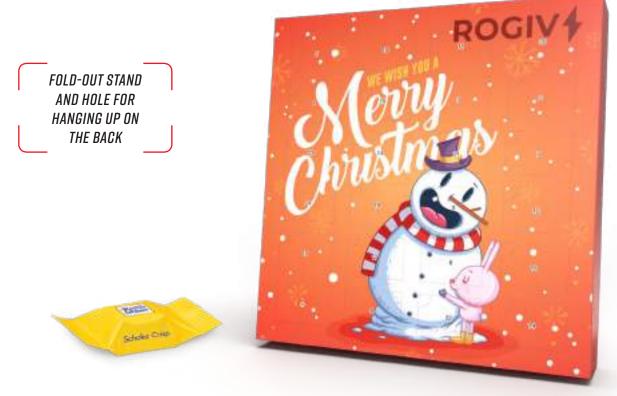

## ART.-NO.: 1303 RITTER SPORT ADVENT CALENDAR

|                  |       | P                                                                                                                                                           | rices: € / piece |  |
|------------------|-------|-------------------------------------------------------------------------------------------------------------------------------------------------------------|------------------|--|
| Amount           |       | Incl. print<br>4-c Euroscala                                                                                                                                |                  |  |
| from             | 5.010 | 6,62                                                                                                                                                        |                  |  |
| from             | 2.520 | 6,67                                                                                                                                                        |                  |  |
| from             | 1.020 | 6,69                                                                                                                                                        |                  |  |
| from             | 510   | 6,77                                                                                                                                                        |                  |  |
| from             | 240   | 7,32                                                                                                                                                        |                  |  |
| from             | 120   | 8,04                                                                                                                                                        |                  |  |
| Set-up costs     |       | Per order/motif flat rate<br>(also for repeat orders)                                                                                                       | 109,00€          |  |
| Content          |       | 24 Ritter SPORT chocolate cubes, colourful mixture, 192 g<br>Seasonal article – while stocks last!                                                          |                  |  |
| Shelf life       |       | Until at least 31.03.2026                                                                                                                                   |                  |  |
| Format           |       | Approx. 210 x 210 x 23 mm, postage-friendly format<br>Request the dimensions of the advertising space as an<br>imposition layout                            |                  |  |
| Material         |       | White, FSC <sup>®</sup> -certified solid cardboard cover, inlay recyclable                                                                                  |                  |  |
| Delivery packing |       | <b>g</b> Product box containing 30 pieces, 2 product boxes per shipping box                                                                                 |                  |  |
| Delivery time    |       | Generally 10-20 working days after approval for<br>printing. Please also refer to the "Information" section<br>in the catalogue or go to go.pfile.de/agb-en |                  |  |