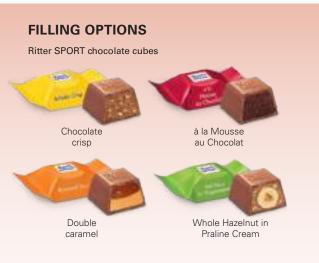

## ART.-NO.: 1303 RITTER SPORT ADVENT CALENDAR

|                  |       | P                                                                                                                                                           | rices: € / piece |  |
|------------------|-------|-------------------------------------------------------------------------------------------------------------------------------------------------------------|------------------|--|
| Amount           |       | Incl. print<br>4-c Euroscala                                                                                                                                |                  |  |
| from             | 5.010 | 6,62                                                                                                                                                        |                  |  |
| from             | 2.520 | 6,67                                                                                                                                                        |                  |  |
| from             | 1.020 | 6,69                                                                                                                                                        |                  |  |
| from             | 510   | 6,77                                                                                                                                                        |                  |  |
| from             | 240   | 7,32                                                                                                                                                        |                  |  |
| from             | 120   | 8,04                                                                                                                                                        |                  |  |
| Set-up costs     |       | Per order/motif flat rate<br>(also for repeat orders)                                                                                                       | 109,00€          |  |
| Content          |       | 24 Ritter SPORT chocolate cubes, colourful mixture, 192 g<br>Seasonal article – while stocks last!                                                          |                  |  |
| Shelf life       |       | Until at least 31.03.2026                                                                                                                                   |                  |  |
| Format           |       | Approx. 210 x 210 x 23 mm, postage-friendly format<br>Request the dimensions of the advertising space as an<br>imposition layout                            |                  |  |
| Material         |       | White, FSC <sup>®</sup> -certified solid cardboard cover, inlay recyclable                                                                                  |                  |  |
| Delivery packing |       | <b>g</b> Product box containing 30 pieces, 2 product boxes per shipping box                                                                                 |                  |  |
| Delivery time    |       | Generally 10-20 working days after approval for<br>printing. Please also refer to the "Information" section<br>in the catalogue or go to go.pfile.de/agb-en |                  |  |