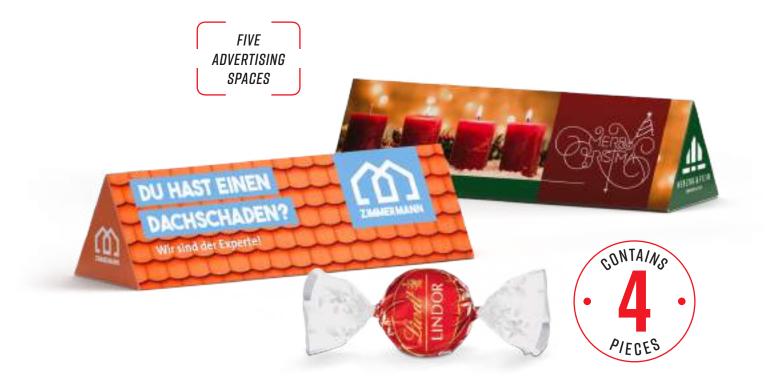

## PROMOTIONAL PRISMA

|                  |       | Prices: € / piece                                                                                                                                     |
|------------------|-------|-------------------------------------------------------------------------------------------------------------------------------------------------------|
| Amount           |       | Incl. print<br>4-c Euroscala                                                                                                                          |
| from             | 5.040 | 2,97                                                                                                                                                  |
| from             | 2.544 | 3,02                                                                                                                                                  |
| from             | 1.008 | 3,14                                                                                                                                                  |
| from             | 528   | 3,25                                                                                                                                                  |
| from             | 288   | 3,49                                                                                                                                                  |
| Set-up costs     |       | Per order/motif flat rate 109,00 € (also for repeat orders)                                                                                           |
| Content          |       | 4 Lindt LINDOR milk balls, 50 g                                                                                                                       |
| Shelf life       |       | 6 months                                                                                                                                              |
| Format           |       | Approx. $155,6 \times 50 \times 50 \text{ mm}$<br>Request the dimensions of the advertising space as an imposition layout                             |
| Material         |       | Promotional slipcase made of white, FSC®-certified cardboard                                                                                          |
| Delivery packing |       | g Product box containing 48 pieces, 6 product boxes per<br>shipping box                                                                               |
| Delivery time    |       | Generally 10-20 working days after approval for printing. Please also refer to the "Information" section in the catalogue or go to go.pfile.de/agb-en |