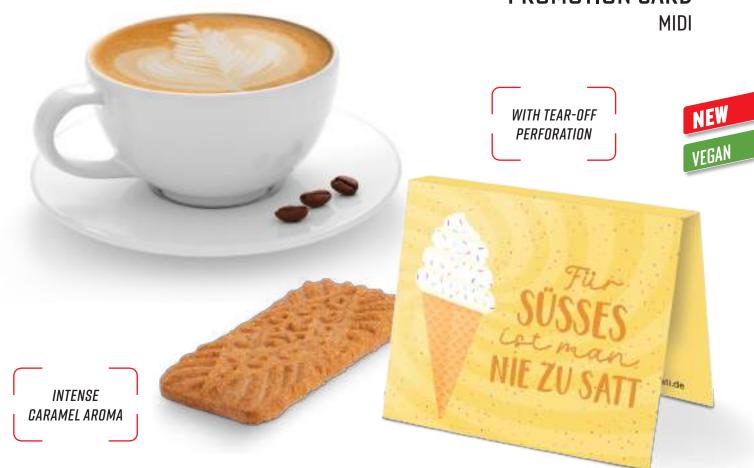

## **PROMOTION CARD**

|                  |        | Preise: € / piece                                                                                                                                     |
|------------------|--------|-------------------------------------------------------------------------------------------------------------------------------------------------------|
| Amount           |        | Incl. print<br>4-c Euroscala                                                                                                                          |
| from             | 10.350 | 0,63                                                                                                                                                  |
| from             | 5.400  | 0,65                                                                                                                                                  |
| from             | 2.700  | 0,73                                                                                                                                                  |
| from             | 1.350  | 0,79                                                                                                                                                  |
| from             | 450    | 0,90                                                                                                                                                  |
| Set-up costs     |        | Per order/motif flat rate (also for repeat orders)                                                                                                    |
| Content          |        | Pâtisserie Mathéo biscuit with caramel flavour, 6 g                                                                                                   |
| Shelf life       |        | 4 months                                                                                                                                              |
| Format           |        | Approx. $80 \times 95 \times 10 \text{ mm}$<br>Request the dimensions of the advertising space as an imposition layout                                |
| Material         |        | Promotion card made of white, FSC®-certified cardboar                                                                                                 |
| Delivery packing |        | product box containing 450 pieces, 2 product boxes pe<br>shipping box                                                                                 |
| Delivery time    |        | Generally 10-20 working days after approval for printing. Please also refer to the "Information" section in the catalogue or go to go.pfile.de/agb-en |

## CONTENT

Pâtisserie Mathéo