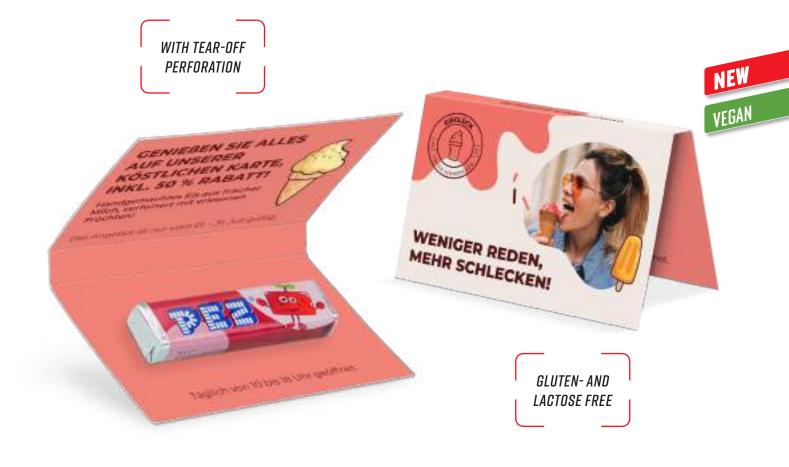

## ART.-ND.: 1145 **PROMOTION CARD** BUSINESS CARD FORMAT

|                  |        | Price                                                                                                                                                 | s:€/piece |
|------------------|--------|-------------------------------------------------------------------------------------------------------------------------------------------------------|-----------|
| Amount           |        | Incl. print<br>4-c Euroscala                                                                                                                          |           |
| from             | 10.260 | 0,51                                                                                                                                                  |           |
| from             | 5.400  | 0,52                                                                                                                                                  |           |
| from             | 2.160  | 0,54                                                                                                                                                  |           |
| from             | 1.080  | 0,60                                                                                                                                                  |           |
| from             | 540    | 0,75                                                                                                                                                  |           |
| Set-up costs     |        | Per order/motif flat rate<br>(also for repeat orders)                                                                                                 | 109,00€   |
| Content          |        | PEZ candy bar in the varieties lemon, orange,<br>strawberry, cherry, fizzy (strawberry, tutti frutti and<br>apple) or cola (only unmixed), 8.5 g      |           |
| Shelf life       |        | 18 months                                                                                                                                             |           |
| Format           |        | Approx. 85 x 55 x 9 mm<br>Request the dimensions of the advertising space as an<br>imposition layout                                                  |           |
| Material         |        | Promotion card made of white cardboard                                                                                                                |           |
| Delivery packing |        | <b>g</b> Product box containing 540 pieces, 2 product boxes per shipping box                                                                          |           |
| Delivery time    |        | Generally 10-20 working days after approval for printing. Please also refer to the "Information" section in the catalogue or go to go.pfile.de/agb-en |           |