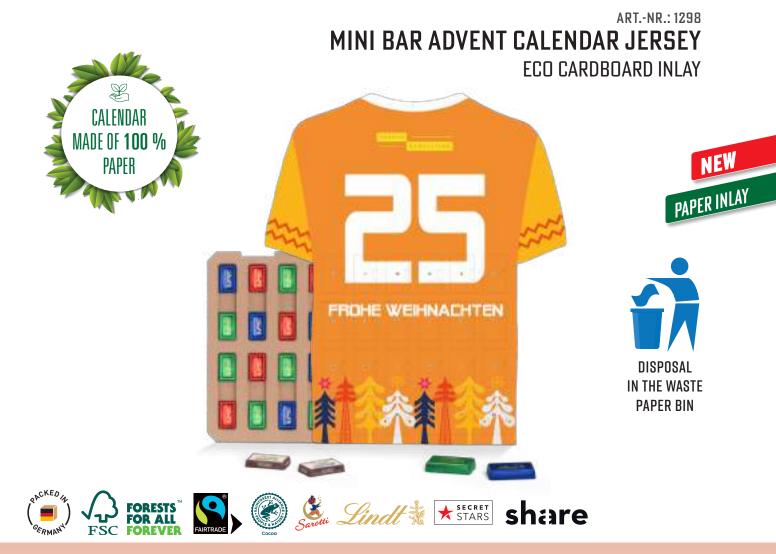

FOLD-OUT STAND AND HOLE FOR HANGING UP ON THE BACK

-

ProSport

-

YOU CAN FIND MORE ABOUT THE SHARE ADVENT CALENDARS ON P. 204 AND 205

纑

P

July share calendar

1+1

onate one mea

|                   |       |                                                                                                                                                                                                                                                                                                                                                                                                                                                                                                                                                                                                            | Prices: € / piece                                  |
|-------------------|-------|------------------------------------------------------------------------------------------------------------------------------------------------------------------------------------------------------------------------------------------------------------------------------------------------------------------------------------------------------------------------------------------------------------------------------------------------------------------------------------------------------------------------------------------------------------------------------------------------------------|----------------------------------------------------|
| Amount            |       | Incl. print<br>4-c Euroscala                                                                                                                                                                                                                                                                                                                                                                                                                                                                                                                                                                               |                                                    |
| from              | 5.012 | 6,35                                                                                                                                                                                                                                                                                                                                                                                                                                                                                                                                                                                                       |                                                    |
| from              | 2.506 | 6,39                                                                                                                                                                                                                                                                                                                                                                                                                                                                                                                                                                                                       |                                                    |
| from              | 1.008 | 6,45                                                                                                                                                                                                                                                                                                                                                                                                                                                                                                                                                                                                       |                                                    |
| from              | 504   | 6,59                                                                                                                                                                                                                                                                                                                                                                                                                                                                                                                                                                                                       |                                                    |
| from              | 252   | 7,13                                                                                                                                                                                                                                                                                                                                                                                                                                                                                                                                                                                                       |                                                    |
| from              | 112   | 8,21                                                                                                                                                                                                                                                                                                                                                                                                                                                                                                                                                                                                       |                                                    |
| Set-up costs      |       | Per order/motif flat rate<br>(also for repeat orders)                                                                                                                                                                                                                                                                                                                                                                                                                                                                                                                                                      | 109,00€                                            |
| Additio<br>charge |       | Sarotti mini chocolate bars, 100 g:<br>share mini chocolate bars, 72 g:<br>Lindt mini chocolate bars, 124 g:                                                                                                                                                                                                                                                                                                                                                                                                                                                                                               | 0,50 € / piece<br>0,64 € / piece<br>1,19 € / piece |
|                   |       | Packed in individual cardboard box suitable for shipping:                                                                                                                                                                                                                                                                                                                                                                                                                                                                                                                                                  | 1,49 € / piece                                     |
| Content           |       | Included in basic price: 24 Alpine mini chocolate bars<br>with Fairtrade ingredients, wrapped in glassine paper<br>(can be disposed of in a normal waste paper bin), 72 g<br>For an additional charge: 24 Sarotti mini chocolate bars<br>in 4 different varieties, colourful mixture, 100 g;<br>24 share mini chocolate bars with white paper<br>banderole wrapped in glassine paper (can be disposed<br>of in a normal waste paper bin), 72 g, or 24 Lindt mini<br>chocolate bars in finest milk chocolate in three festive<br>colours, colourful mixture, 124 g<br>Seasonal article – while stocks last! |                                                    |
| Shelf li          | fe    | Until at least 31.03.2026                                                                                                                                                                                                                                                                                                                                                                                                                                                                                                                                                                                  |                                                    |
| Format            |       | Approx. 360 x 310 x 15 mm<br>Request the dimensions of the advertising space as an<br>imposition layout                                                                                                                                                                                                                                                                                                                                                                                                                                                                                                    |                                                    |
| Material          |       | White FSC® solid cardboard cover with an inlay made of paper – can be disposed of in normal waste paper bin, recyclable                                                                                                                                                                                                                                                                                                                                                                                                                                                                                    |                                                    |
| Delivery packin   |       | <b>g</b> Product box containing 14 pieces, 4 product boxes per shipping box                                                                                                                                                                                                                                                                                                                                                                                                                                                                                                                                |                                                    |
| Delivery time     |       | Generally 10-20 working days after approval for<br>printing. Please also refer to the "Information" section<br>in the catalogue or go to go.pfile.de/agb-en                                                                                                                                                                                                                                                                                                                                                                                                                                                |                                                    |