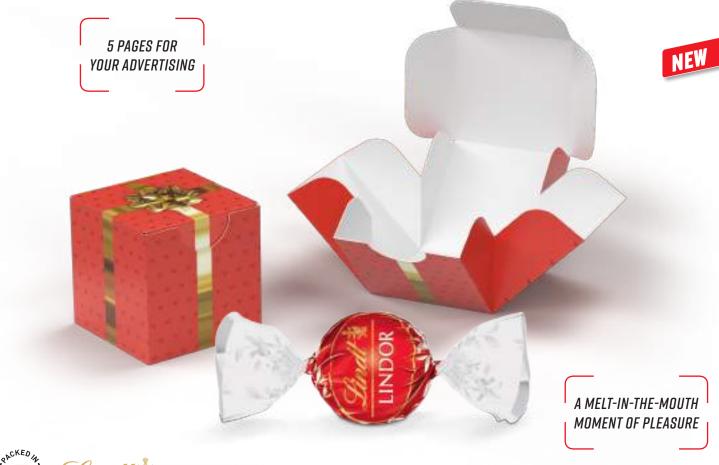

## MAGIC CUBE SMALL

| _ |     |   |    | _  | ,   |    |    |
|---|-----|---|----|----|-----|----|----|
| Р | ric | e | s: | €. | / n | ie | CE |

| Amount       |       | Incl. print<br>4-c Euroscala |      |         |
|--------------|-------|------------------------------|------|---------|
| from         | 5.000 |                              | 0,89 |         |
| from         | 2.600 |                              | 0,99 |         |
| from         | 1.000 |                              | 1,09 |         |
| from         | 600   |                              | 1,19 |         |
| from         | 400   |                              | 1,39 |         |
| Set-up costs |       | Per order/motif flat rate    |      | 109.00€ |

Content 1 Lindt LINDOR Milk Ball, 12.5 g

Shelf life 6 months

Format Approx. 40 x 40 x 40 mm

Request the dimensions of the advertising space as an

imposition layout

Material Promotional box made of white cardboard