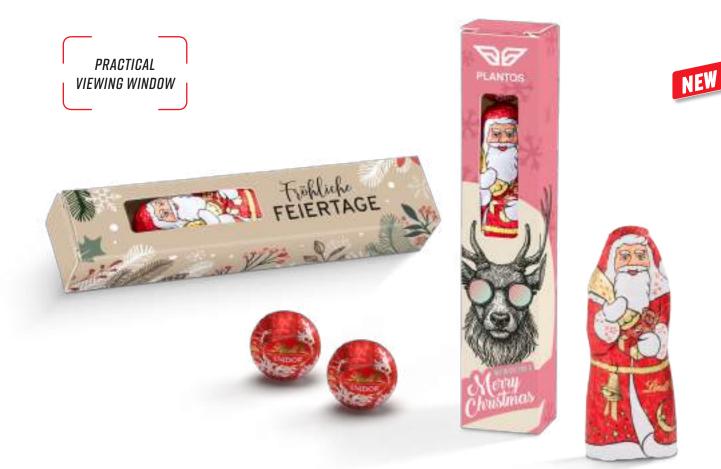

## ART.-NO.: 1299

Lindt 🕅 For All Forever

|                 |       | Pı                                                                                                                                                                              | rices: € / piece |
|-----------------|-------|---------------------------------------------------------------------------------------------------------------------------------------------------------------------------------|------------------|
| Amount          |       | Incl. print<br>4-c Euroscala                                                                                                                                                    |                  |
| from            | 9.984 | 1,89                                                                                                                                                                            |                  |
| from            | 4.995 | 1,99                                                                                                                                                                            |                  |
| from            | 2.496 | 2,19                                                                                                                                                                            |                  |
| from            | 1.092 | 2,29                                                                                                                                                                            |                  |
| from            | 624   | 2,39                                                                                                                                                                            |                  |
| from            | 312   | 2,49                                                                                                                                                                            |                  |
| Set-up costs    |       | Per order/motif flat rate<br>(also for repeat orders)                                                                                                                           | 109,00€          |
| Content         |       | 1 Lindt chocolate Santa Claus made of fine Alpine milk<br>chocolate, 10 g and 3 Lindt LINDOR mini balls in the milk<br>variety, 13,5 g<br>Seasonal article – while stocks last! |                  |
| Shelf life      |       | Until at least 31.03.2026                                                                                                                                                       |                  |
| Format          |       | Approx. 125 x 25 x 20 mm<br>Request the dimensions of the advertising space as an<br>imposition layout                                                                          |                  |
| Material        |       | Promotional box made of white, FSC®-certified cardboard                                                                                                                         |                  |
| Delivery packin |       | <b>g</b> Product box containing 156 pieces, 5 product boxes per shipping box                                                                                                    |                  |
| Delivery time   |       | Generally 10-20 working days after approval for<br>printing. Please also refer to the "Information" section<br>in the catalogue or go to go.pfile.de/agb-en                     |                  |