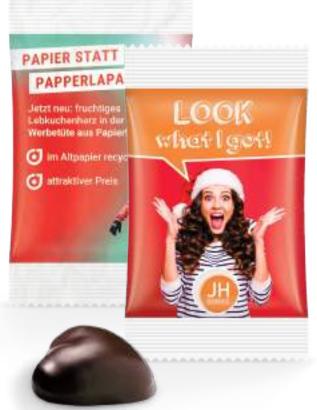

## ART.-NO.: 1109 GINGERBREAD HEART

|                   |        | Pric                                                                                                                                                  | ces:€/piece |  |
|-------------------|--------|-------------------------------------------------------------------------------------------------------------------------------------------------------|-------------|--|
| Amount            |        | Incl. print<br>4-c Euroscala                                                                                                                          |             |  |
| from              | 25.000 | 0,26                                                                                                                                                  |             |  |
| from              | 10.000 | 0,28                                                                                                                                                  |             |  |
| from              | 5.000  | 0,30                                                                                                                                                  |             |  |
| from              | 2.500  | 0,35                                                                                                                                                  |             |  |
| Set-up costs      |        | Per order/motif flat rate<br>(also for repeat orders)                                                                                                 | 229,00€     |  |
| Additional charge |        | Recyclable paper:                                                                                                                                     | 0,03€/piece |  |
| Content           |        | WEISS gingerbread heart with apricot filling and<br>chocolate coating, 15 g<br>Seasonal article – while stocks last!                                  |             |  |
| Shelf life        |        | Until at least 01.03.2026                                                                                                                             |             |  |
| Format            |        | Approx. 60 x 100 x 25 mm<br>Request the dimensions of the advertising space as an<br>imposition layout                                                |             |  |
| Material          |        | White foil; or bag made of white, recyclable paper<br>(Slight creasing may occur due to the production<br>process)                                    |             |  |
| Delivery packing  |        | Product box containing 250 pieces, 4 product boxes per shipping box                                                                                   |             |  |
| Delivery time     |        | Generally 10-20 working days after approval for printing. Please also refer to the "Information" section in the catalogue or go to go.pfile.de/agb-en |             |  |