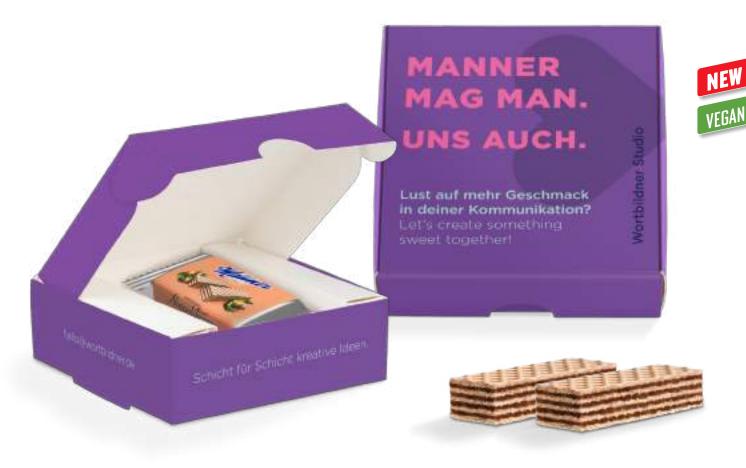

|                  |        | Prices: € / piece                                                                                                                                     |
|------------------|--------|-------------------------------------------------------------------------------------------------------------------------------------------------------|
| Amount           |        | Incl. print<br>4-c Euroscala                                                                                                                          |
| from             | 11.520 | 1,13                                                                                                                                                  |
| from             | 5.760  | 1,16                                                                                                                                                  |
| from             | 1.920  | 1,27                                                                                                                                                  |
| from             | 960    | 1,37                                                                                                                                                  |
| from             | 480    | 1,48                                                                                                                                                  |
| Set-up costs     |        | Per order/motif flat rate (also for repeat orders) 109,00 €                                                                                           |
| Content          |        | 2 Crispy Manner wafers filled with hazelnut cream, 15 g                                                                                               |
| Shelf life       |        | 5 months                                                                                                                                              |
| Format           |        | Approx. $80 \times 80 \times 26$ mm Request the dimensions of the advertising space as an imposition layout                                           |
| Material         |        | Promotional box made of white, FSC®-certified cardboard                                                                                               |
| Delivery packing |        | g Product box containing 48 pieces, 10 product boxes per<br>shipping box                                                                              |
| Delivery time    |        | Generally 10-20 working days after approval for printing. Please also refer to the "Information" section in the catalogue or go to go.pfile.de/agb-en |