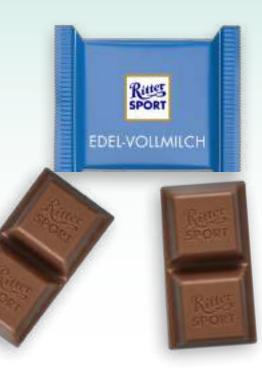

## Ritter SPORT mini

|                  |       | Pr                                                                                                                                                                        | rices: € / piece |  |
|------------------|-------|---------------------------------------------------------------------------------------------------------------------------------------------------------------------------|------------------|--|
| Amount           |       | Incl. print<br>4-c Euroscala                                                                                                                                              |                  |  |
| from             | 1.000 | 0,75                                                                                                                                                                      |                  |  |
| from             | 500   | 1,03                                                                                                                                                                      |                  |  |
| Set-up costs     |       | Per order/motif flat rate<br>(also for repeat orders)                                                                                                                     | 109,00€          |  |
| Content          |       | Ritter SPORT mini chocolate variety fine milk chocolate, 16,5 g                                                                                                           |                  |  |
| Shelf life       |       | 6 months                                                                                                                                                                  |                  |  |
| Format           |       | Approx. 57 x 50 x 10 mm<br>Request the dimensions of the advertising space as an<br>imposition layout                                                                     |                  |  |
| Material         |       | White paper sleeve                                                                                                                                                        |                  |  |
| Delivery packing |       | <b>g</b> Product box containing 250 pieces, 5 product boxes per shipping box                                                                                              |                  |  |
| Delivery time    |       | Generally 3 working days after approval for printing.*<br>Please also refer to the "Information" section in the<br>catalogue or go to go.pfile.de/agb-en                  |                  |  |
|                  |       | *There may be delays, especially during the Christmas season<br>and depending on capacity utilisation. The final delivery time can<br>be found in the order confirmation. |                  |  |
|                  |       |                                                                                                                                                                           |                  |  |