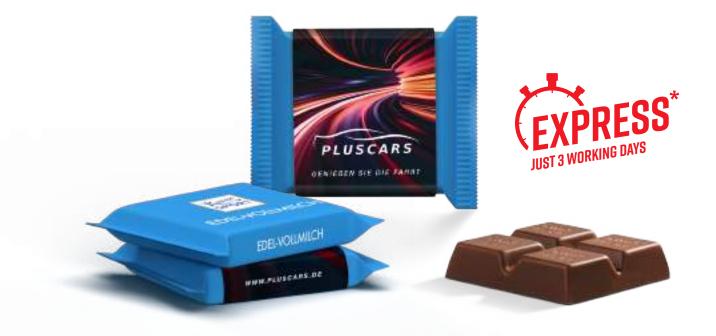

## ART.-ND.: 1004 **EXPRESS CHOCOLATE** WITH PROMOTIONAL SLEEVE

## Ritter SPORT mini

|                  |       | Pr                                                                                                                                                                        | rices: € / piece |  |
|------------------|-------|---------------------------------------------------------------------------------------------------------------------------------------------------------------------------|------------------|--|
| Amount           |       | Incl. print<br>4-c Euroscala                                                                                                                                              |                  |  |
| from             | 1.000 | 0,75                                                                                                                                                                      |                  |  |
| from             | 500   | 1,03                                                                                                                                                                      |                  |  |
| Set-up costs     |       | Per order/motif flat rate<br>(also for repeat orders)                                                                                                                     | 109,00€          |  |
| Content          |       | Ritter SPORT mini chocolate variety fine milk chocolate, 16,5 g                                                                                                           |                  |  |
| Shelf life       |       | 6 months                                                                                                                                                                  |                  |  |
| Format           |       | Approx. 57 x 50 x 10 mm<br>Request the dimensions of the advertising space as an<br>imposition layout                                                                     |                  |  |
| Material         |       | White paper sleeve                                                                                                                                                        |                  |  |
| Delivery packing |       | <b>g</b> Product box containing 250 pieces, 5 product boxes per shipping box                                                                                              |                  |  |
| Delivery time    |       | Generally 3 working days after approval for printing.*<br>Please also refer to the "Information" section in the<br>catalogue or go to go.pfile.de/agb-en                  |                  |  |
|                  |       | *There may be delays, especially during the Christmas season<br>and depending on capacity utilisation. The final delivery time can<br>be found in the order confirmation. |                  |  |
|                  |       |                                                                                                                                                                           |                  |  |